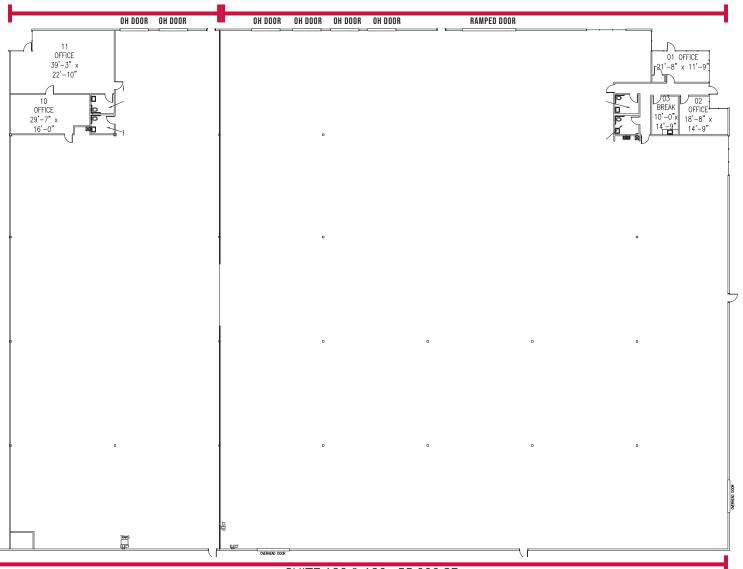

## LISTING HIGHLIGHTS

| AVAILABLE SF  | 55,000 SF               |
|---------------|-------------------------|
| OFFICE        | +/- 2,700 SF            |
| YEAR BUILT    | 2002                    |
| CLEAR HEIGHT  | 24'                     |
| DOCK DOORS    | 6 Dock high doors       |
| RAMPED DOORS  | 1 Oversized ramped door |
| PARKING RATIO | +/-1.40/1,000 SF        |
| COMMENTS      | End cap space           |

## FOR LEASE

SUITE 120 & 130 - 55,000 SF

All information furnished regarding property for sale, rental or financing is from sources deemed reliable, but no warranty or representation is made to the accuracy thereof and same is submitted to errors, omissions, change of price, rental or other conditions prior to sale, lease or financing or withdrawal without notice. No liability of any kind is to be imposed on the broker herein.